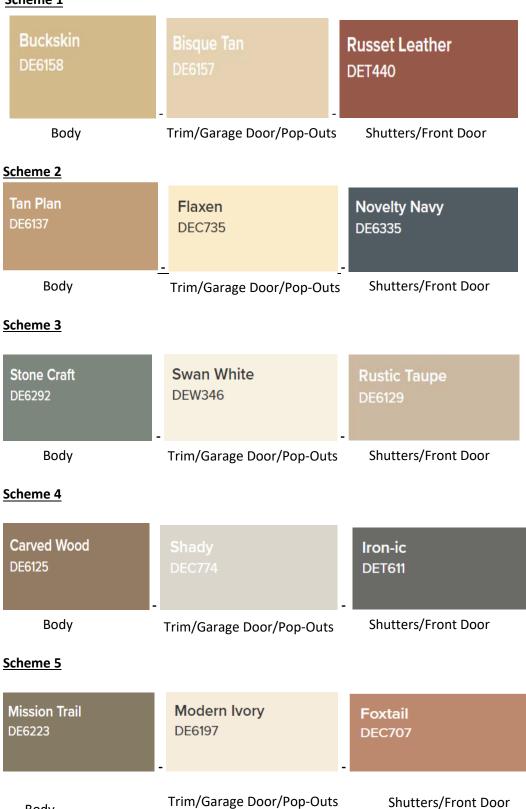

# **VOLTERRA HOMEOWNERS ASSOCIATION HOME PAINT SCHEMES**

**Dunn Edwards Paint Codes** 

#### Scheme 1

Body



### Scheme 6



## Scheme 7

| Wells Gray | Oatmeal Cookie            | Apache Tan          |
|------------|---------------------------|---------------------|
| DE6242     | DEC763                    | DEC746              |
| Body       | Trim/Garage Door/Pop-Outs | Shutters/Front Door |

## Scheme 8



Specials for Volterra owners can be found on the following links:

https://www.sherwin-williams.com/homeowners/special-offers/preferred-customer

https://www.dunnedwards.com/colors/archive/color-ark\_pro/volterra/volterra

Provide this account number and save up to 37% off LIST PRICE on Dunn-Edwards manufactured paint products: 188531-000

Vision Community Management 16625 S. Desert Foothills Pkwy Phoenix, AZ 85048 480.759.4945 Volterra@Wearevision.com