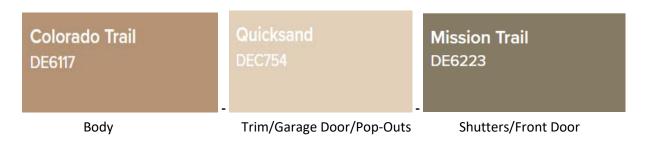

## Scheme 7

| Wells Gray | Oatmeal Cookie            | Apache Tan          |
|------------|---------------------------|---------------------|
| DE6242     | DEC763                    | DEC746              |
| Body       | Trim/Garage Door/Pop-Outs | Shutters/Front Door |