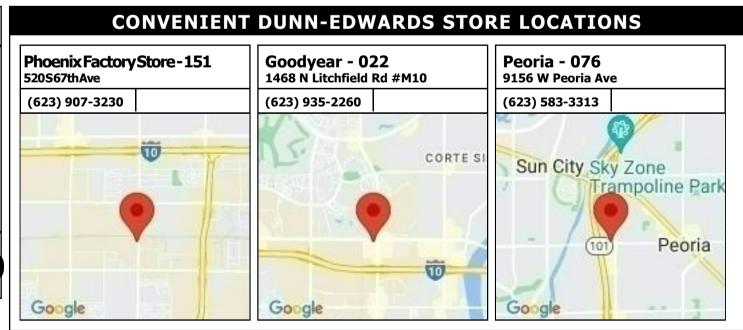

**SUBDIVISION:** Approved Color Schemes

**LOCATION:** Tolleson, AZ, 85353

Scheme 1

**NOTES TO HOMEOWNERS:** Colors have been updated to the nearest Perfect Palette color & may not be an exact match. These colors are not recommended for touch-ups; complete repaints only. Must submit to HOA for approval