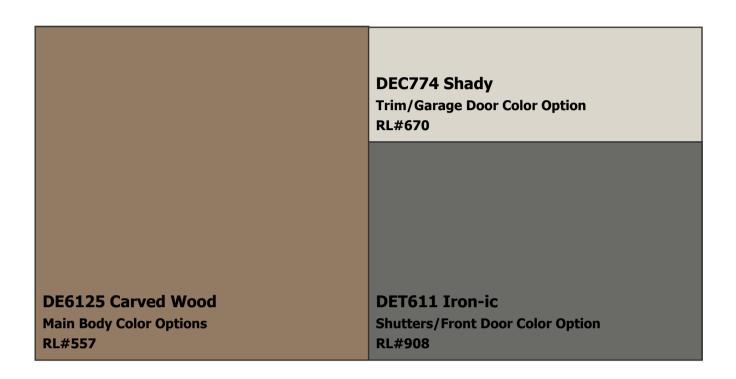

### (888) DE PAINT® dunnedwards.com

**SUBDIVISION:** Approved Color Schemes

**LOCATION:** Tolleson, AZ, 85353

Scheme 2

**NOTES TO HOMEOWNERS:** Colors have been updated to the nearest Perfect Palette color & may not be an exact match. These colors are not recommended for touch-ups; complete repaints only. Must submit to HOA for approval

**COLOR DISCLAIMER:** These color chips are produced as accurately as possible; however, actual paint colors may vary from these samples and from batch to batch. Paint colors are affected by many factors, including lighting, age, type of finish, type of surface, and adjacent colors. Some colors may require more than one coat for complete coverage. If final color appearance and color matches are critical, paint should be sampled on the actual surface before full application. Application of the paint constitutes acceptance of the color. Dunn-Edwards assumes no responsibility for color after application.