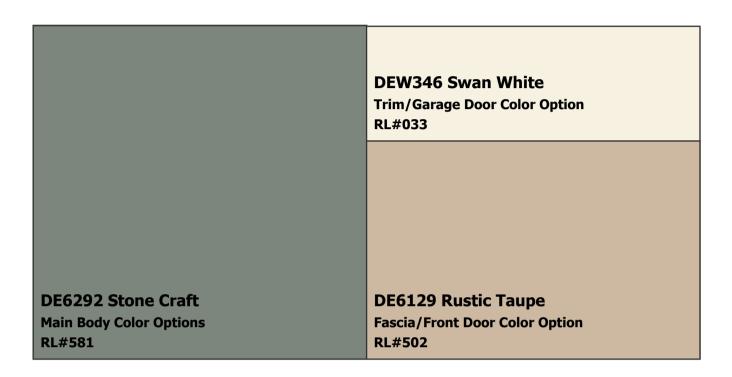

**SUBDIVISION:** Approved Color Schemes

**LOCATION:** Tolleson, AZ, 85353

Scheme 1

**NOTES TO HOMEOWNERS:** Colors have been updated to the nearest Perfect Palette color & may not be an exact match. These colors are not recommended for touch-ups; complete repaints only. Must submit to HOA for approval

**COLOR DISCLAIMER:** These color chips are produced as accurately as possible; however, actual paint colors may vary from these samples and from batch to batch. Paint colors are affected by many factors, including lighting, age, type of finish, type of surface, and adjacent colors. Some colors may require more than one coat for complete coverage. If final color appearance and color matches are critical, paint should be sampled on the actual surface before full application. Application of the paint constitutes acceptance of the color. Dunn-Edwards assumes no responsibility for color after application.