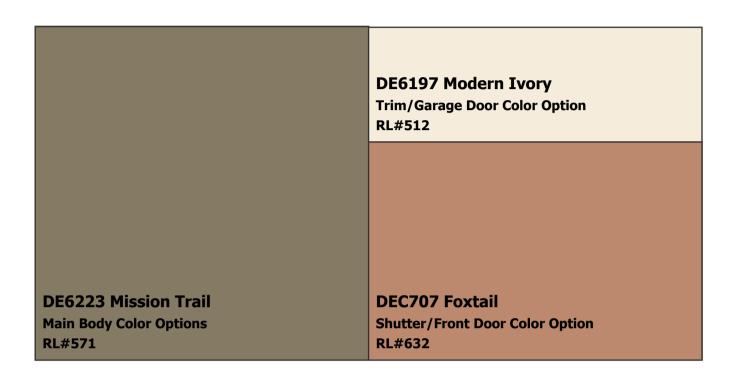

### (888) DE PAINT® dunnedwards.com

**SUBDIVISION:** Approved Color Schemes

**LOCATION:** Tolleson, AZ, 85353

Scheme 3

**NOTES TO HOMEOWNERS:** Colors have been updated to the nearest Perfect Palette color & may not be an exact match. These colors are not recommended for touch-ups; complete repaints only. Must submit to HOA for approval

**COLOR DISCLAIMER:** These color chips are produced as accurately as possible; however, actual paint colors may vary from these samples and from batch to batch. Paint colors are affected by many factors, including lighting, age, type of finish, type of surface, and adjacent colors. Some colors may require more than one coat for complete coverage. If final color appearance and color matches are critical, paint should be sampled on the actual surface before full application. Application of the paint constitutes acceptance of the color. Dunn-Edwards assumes no responsibility for color after application.