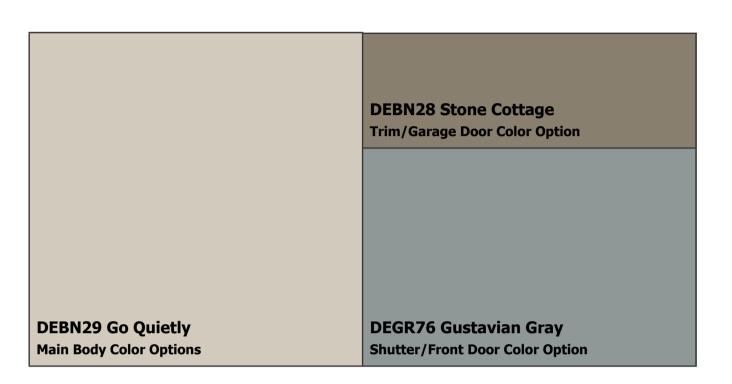

### (888) DE PAINT® dunnedwards.com

**SUBDIVISION:** Approved Color Schemes

**LOCATION:** Tolleson, AZ, 85353

**Scheme 4** 

**NOTES TO HOMEOWNERS:** Colors have been updated to the nearest Perfect Palette color & may not be an exact match. These colors are not recommended for touch-ups; complete repaints only. Must submit to HOA for approval