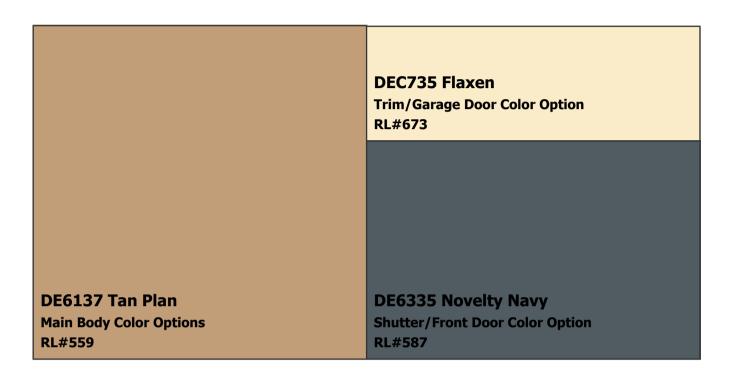

### (888) DE PAINT® dunnedwards.com

**SUBDIVISION:** Approved Color Schemes

**LOCATION:** Tolleson, AZ, 85353

Scheme 2

**NOTES TO HOMEOWNERS:** Colors have been updated to the nearest Perfect Palette color & may not be an exact match. These colors are not recommended for touch-ups; complete repaints only. Must submit to HOA for approval

**COLOR DISCLAIMER:** These color chips are produced as accurately as possible; however, actual paint colors may vary from these samples and from batch to batch. Paint colors are affected by many factors, including lighting, age, type of finish, type of surface, and adjacent colors. Some colors may require more than one coat for complete coverage. If final color appearance and color matches are critical, paint should be sampled on the actual surface before full application. Application of the paint constitutes acceptance of the color. Dunn-Edwards assumes no responsibility for color after application.