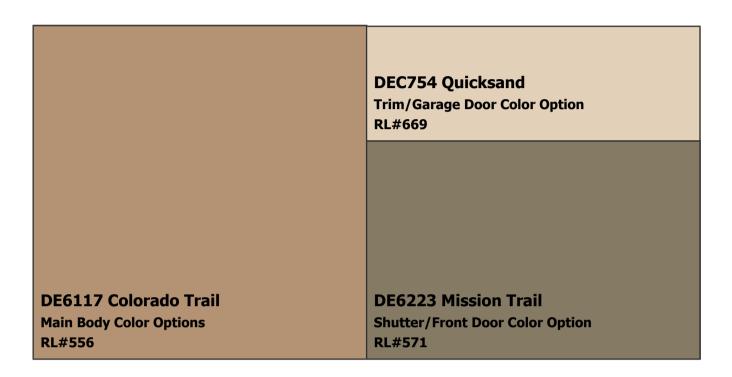

**SUBDIVISION:** Approved Color Schemes

**LOCATION:** Tolleson, AZ, 85353

Scheme 1

**NOTES TO HOMEOWNERS:** Colors have been updated to the nearest Perfect Palette color & may not be an exact match. These colors are not recommended for touch-ups; complete repaints only. Must submit to HOA for approval