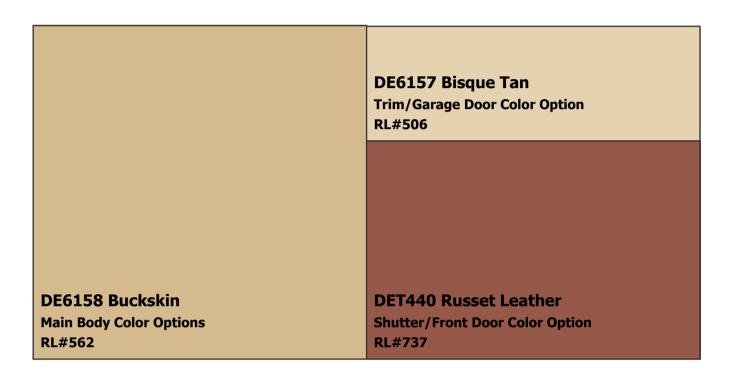

**SUBDIVISION:** Approved Color Schemes

**LOCATION:** Tolleson, AZ, 85353

Scheme 1

**NOTES TO HOMEOWNERS:** Colors have been updated to the nearest Perfect Palette color & may not be an exact match. These colors are not recommended for touch-ups; complete repaints only. Must submit to HOA for approval

**COLOR DISCLAIMER:** These color chips are produced as accurately as possible; however, actual paint colors may vary from these samples and from batch to batch. Paint colors are affected by many factors, including lighting, age, type of finish, type of surface, and adjacent colors. Some colors may require more than one coat for complete coverage. If final color appearance and color matches are critical, paint should be sampled on the actual surface before full application. Application of the paint constitutes acceptance of the color. Dunn-Edwards assumes no responsibility for color after application.